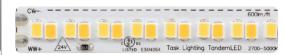

# Lighting: Tunable-White Patented two-wire, tunable-white LED lighting featuring TandemLED<sup>™</sup> technology

Our tunable-white LED lighting features patented TandemLED™ technology that uses industry standard two-wires for installation. Easily tune the white light temperature from Warm White 2700K to Daylight White 5000K and all shades of white in between at any brightness level.

# Versatile for multiple applications

Tunable-White Lighting suits any space thanks to its ability to change from a warm to cool shade of white and back at any time—why settle for one choice?

600 Lm/Ft. Tunable-White Tape Light LT600W24V