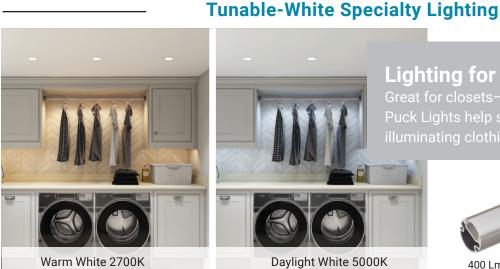

# Lighting for different occasions

Great for closets—a Lighted Closet Rod or

400 Lm/Ft. Tunable-White Lighted Closet Rod LCR18-T4-04WSN

Daylight White 5000K