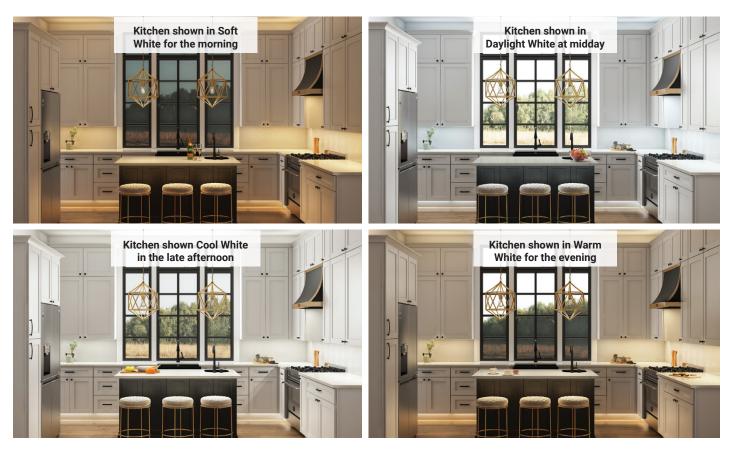

#### Daylight White 5000K

This temperature goes well with stark white or bluish rooms. Satin nickel, chrome, and black hardware pair nicely with this temperature.

Tunable-white lighting offers an unrestricted lighting control experience. Any combination of white color and brightness is achievable: warm lighting, cool lighting, and any shade of white in between, from 5% to 100% brightness at all temperatures. Don't forget that tunable-white lighting with TandemLED<sup>™</sup> technology only requires two wires, like the rest of our white light LED products.

### Give designers the power of choice.

Tunable-White Lighting featuring TandemLED<sup>™</sup> technology is an adaptable lighting solution that allows the Kelvin temperature to be set AFTER the cabinets and lighting are installed. Help your designer and contractor customers match LED lighting to the color scheme of any room or let the homeowner adjust to fit their mood.

# Versatile for multiple applications

Tunable-White Lighting suits any space thanks to its ability to change from a warm to cool shade of white and back at any time—why settle for one choice?

600 Lm/Ft. Tunable-White Tape Light LT600W24V