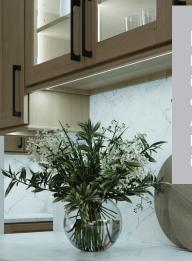

Warm White 2700K

#### Warm White 2700K

This temperature complements brown woods or warm colors. Copper, gold, brass, and bronze hardware pair nicely with this temperature.