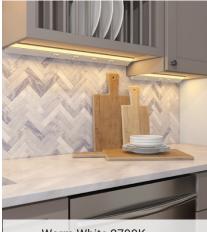

Warm White 2700K

#### Warm White 2700K

This temperature complements brown woods or warm colors. Copper, gold, brass, and bronze hardware pair nicely with this temperature.