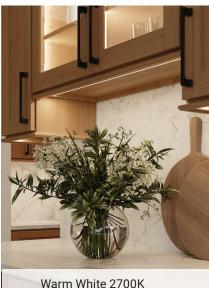

Warm White 2700K

#### Warm White 2700K

This temperature complements brown woods or warm colors. Copper, gold, brass, and bronze hardware pair nicely with this temperature.