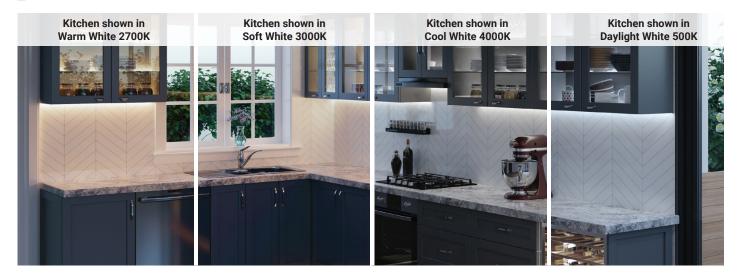

Warm White 2700K

#### Soft White 3000K

Cool White 4000K

Daylight White 5000K

#### Warm White 2700K

This temperature complements brown woods or warm colors. Copper, gold, brass, and bronze hardware pair nicely with this temperature.

#### Soft White 3000K

Select this temperature to complement natural wood, warm grey, and ivory. Bronze, satin nickel, and gold hardware pair nicely with this temperature.

#### Cool White 4000K

This temperature goes well with white, green, and blue colors. Satin nickel, gunmetal, and pewter hardware pair nicely with this temperature.

#### Daylight White 5000K

This temperature goes well with stark white or bluish rooms. Satin nickel, chrome, and black hardware pair nicely with this temperature.

Tunable-white lighting offers an unrestricted lighting control experience. Any combination of white color and brightness is achievable: warm lighting, cool lighting, and any shade of white in between, from 5% to 100% brightness at all temperatures. Don't forget that tunable-white lighting with TandemLED<sup>™</sup> technology only requires two wires, like the rest of our white light LED products.