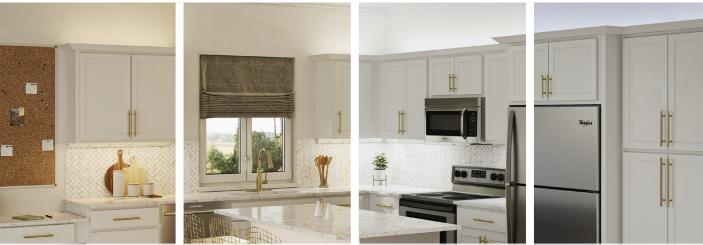

#### Warm White 2700K

This temperature complements brown woods or warm colors. Copper, gold, brass, and bronze hardware pair nicely with this temperature.

#### Soft White 3000K

Select this temperature to complement natural wood, warm grey, and ivory. Bronze, satin nickel, and gold hardware pair nicely with this temperature.

#### Cool White 4000K

This temperature goes well with white, green, and blue colors. Satin nickel, gunmetal, and pewter hardware pair nicely with this temperature.

#### Daylight White 5000K

This temperature goes well with stark white or bluish rooms. Satin nickel, chrome, and black hardware pair nicely with this temperature.

Tunable-white lighting offers an unrestricted lighting control experience. Any combination of white color and brightness is achievable: warm lighting, cool lighting, and any shade of white in between, from 5% to 100% brightness at all temperatures. Don't forget that tunable-white lighting with TandemLED<sup>™</sup> technology only requires two wires, like the rest of our white light LED products.