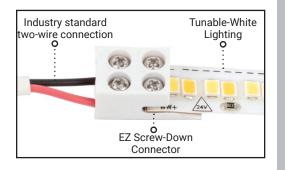

# Guarantee the best light for any design

Tunable-White lighting featuring TandemLED<sup>™</sup> technology is an adaptable lighting option that lets you select the Kelvin temperature AFTER the cabinets and lighting are installed. Set the Kelvin temperature to match the color scheme of any room or mirror natural lighting to synchronize with the body's circadian rhythm throughout the day. Tunable-White lighting has never been easier than with our patented TandemLED<sup>™</sup> technology that installs with the standard two wires.

# Lighting: Tunable-White Patented two-wire, tunable-white LED lighting featuring TandemLED<sup>™</sup> technology

Our tunable-white LED lighting features patented TandemLED™ technology that uses industry standard two-wires for installation. Easily tune the white light temperature from Warm White 2700K to Daylight White 5000K and all shades of white in between at any brightness level.

# What is TandemLED<sup>™</sup> Technology?