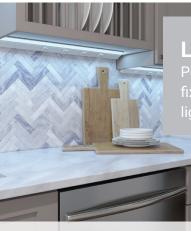

### Give designers the power of choice.

Tunable-White Lighting featuring TandemLED<sup>™</sup> technology is an adaptable lighting solution that allows the Kelvin temperature to be set AFTER the cabinets and lighting are installed. Help your designer and contractor customers match LED lighting to the color scheme of any room or let the homeowner adjust to fit their mood.