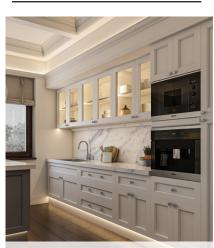

# Guarantee the best light for any design

Tunable-White lighting featuring TandemLED<sup>™</sup> technology is an adaptable lighting option that lets you select the Kelvin temperature AFTER the cabinets and lighting are installed. Set the Kelvin temperature to match the color scheme of any room or mirror natural lighting to synchronize with the body's circadian rhythm throughout the day. Tunable-White lighting has never been easier than with our patented TandemLED<sup>™</sup> technology that installs with the standard two wires.

### Give designers the power of choice.

Tunable-White Lighting featuring TandemLED<sup>™</sup> technology is an adaptable lighting solution that allows the Kelvin temperature to be set AFTER the cabinets and lighting are installed. Help your designer and contractor customers match LED lighting to the color scheme of any room or let the homeowner adjust to fit their mood.

# Versatile for multiple applications

Tunable-White Lighting suits any space thanks to its ability to change from a warm to cool shade of white and back at any time—why settle for one choice?

600 Lm/Ft. Tunable-White Tape Light LT600W24V