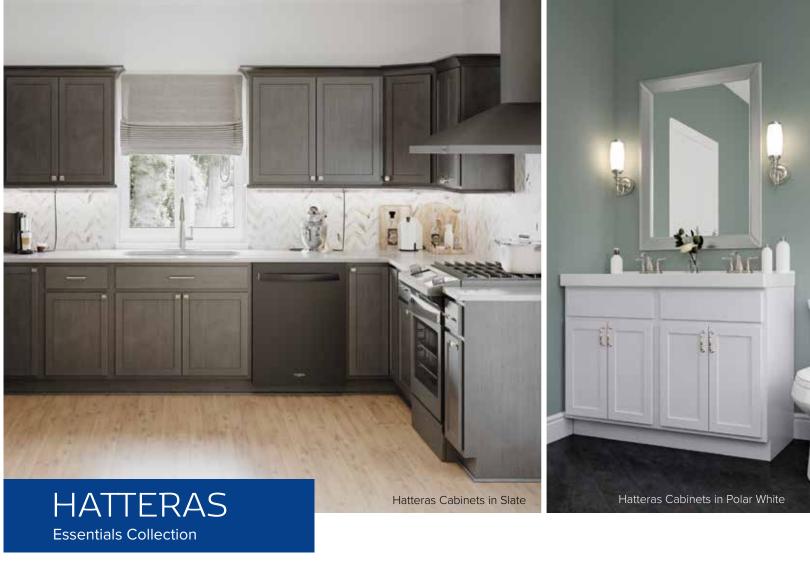

### Door Style: Hatteras

- High-quality wood construction
- Premium 100% water-based finishes
- · Beautiful, finished interior
- 3/4" thick shelves

#### **FINISHES**

Polar White (Painted)

Pebble Grey (Painted)

Espresso (Stained)

Slate (Stained)

Simple and Sleek. The Hatteras design features a partial-overlay, Shaker style door and slab drawer front with clean lines that are all the craze in contemporary kitchen design. Transform your space from modern to transitional by changing up the accessories and accents.

#### **FINISHES**

Polar White (Painted)

Pebble Grey (Painted)

Espresso (Stained)

**NEW** Slate (Stained)