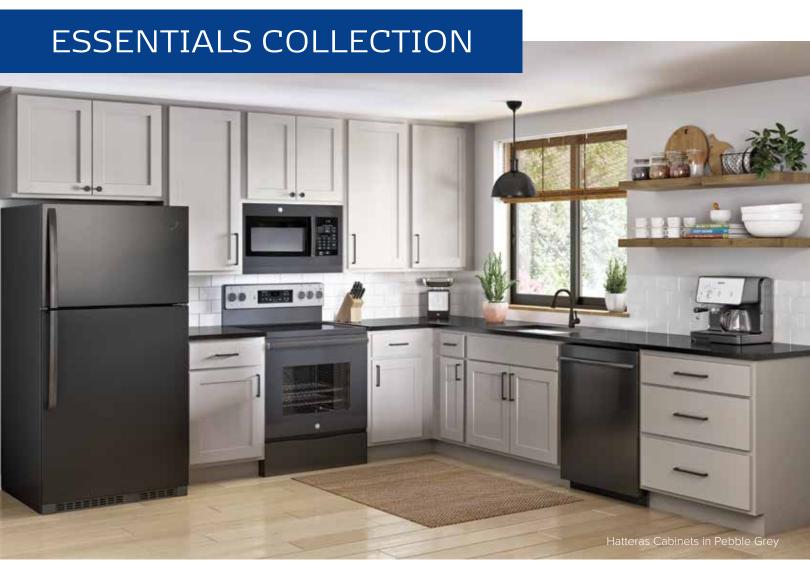

### Door Styles: Catalina, Maui

- High-quality wood construction
- Premium 100% water-based finishes
- Beautiful, finished interior
- 3/4" thick shelves

The Essentials Collection features reliable hardware and sturdy construction that create a quality cabinet at a great value.

### Door Style: Hatteras

- High-quality wood construction
- Premium 100% water-based finishes
- · Beautiful, finished interior
- 3/4" thick shelves