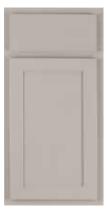

#### **FINISHES**

Polar White (Painted)

Pebble Grey (Painted)

Espresso (Stained)

Slate (Stained)

Sometimes the details make all the difference. The Maui design features a full-overlay transitional door and 5-piece drawer front with a twist of character. The door detail creates a graceful balance between traditional and contemporary for a timeless design. Add a hint of refined warmth and depth to your kitchen with the Maui design. It's sure to make your kitchen a conversation piece.