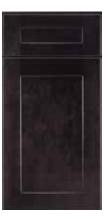

#### **FINISHES**

Polar White (Painted)

Pebble Grey (Painted)

Espresso (Stained)

Slate (Stained)

Sometimes the details make all the difference. The Maui design features a full-overlay transitional door and 5-piece drawer front with a twist of character. The door detail creates a graceful balance between traditional and contemporary for a timeless design. Add a hint of refined warmth and depth to your kitchen with the Maui design. It's sure to make your kitchen a conversation piece.