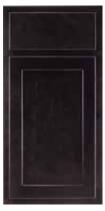

#### **FINISHES**

Polar White (Painted)

Pebble Grey (Painted)

Espresso (Stained)

Slate (Stained)

Simple and Sleek. The Hatteras design features a partial-overlay, Shaker style door and slab drawer front with clean lines that are all the craze in contemporary kitchen design. Transform your space from modern to transitional by changing up the accessories and accents.