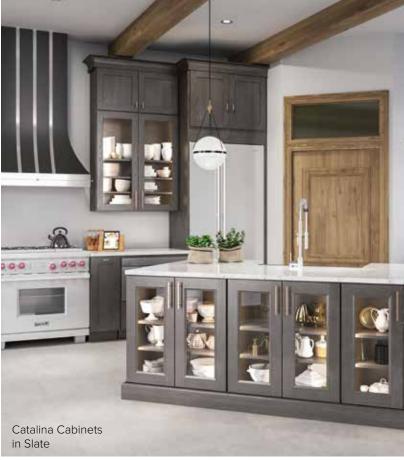

### Door Styles: Catalina, Maui

- High-quality wood construction
- Premium 100% water-based finishes
- Beautiful, finished interior
- 3/4" thick shelves

The Essentials Collection features reliable hardware and sturdy construction that create a quality cabinet at a great value.

More than modern – the Catalina design features a full-overlay Shaker style door and 5-piece drawer front. Create a classic kitchen that will stand the test of time. This on-trend cabinet style makes an instant impression but still has enduring appeal. Breathe fresh air into your space with the Catalina design.