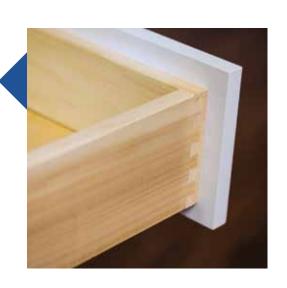

## **Premium Drawer Boxes**

Dovetail joinery is the hallmark of high-quality drawer boxes. With a finished interior, 1/2" thick drawer bottom, solid hardwood material, and the silky-smooth glide of the concealed slides, you have a drawer box that will withstand all the demands of a bustling kitchen.