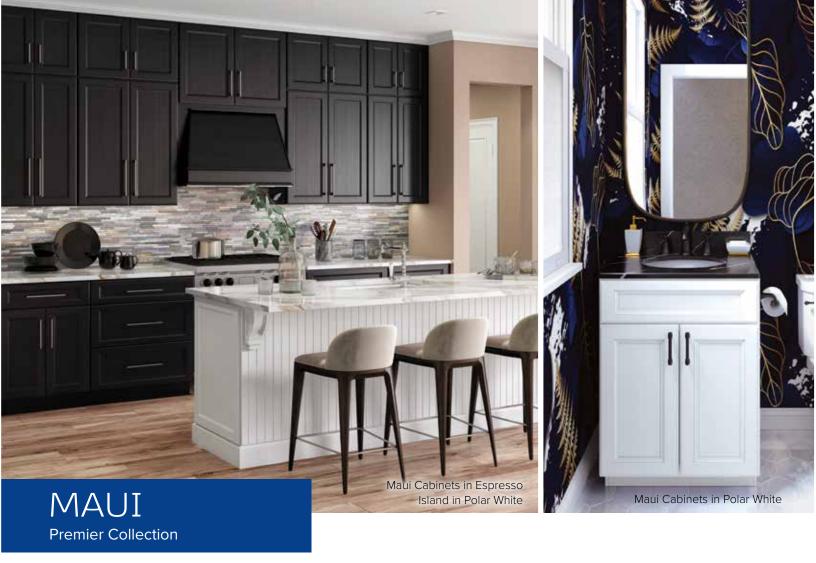

#### **FINISHES**

Polar White (Painted)

Pebble Grey (Painted)

Espresso (Stained)

Slate (Stained)

Sometimes the details make all the difference. The Maui design features a full-overlay transitional door and 5-piece drawer front with a twist of character. The door detail creates a graceful balance between traditional and contemporary for a timeless design. Add a hint of refined warmth and depth to your kitchen with the Maui design. It's sure to make your kitchen a conversation piece.