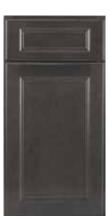

### Door Style: Hatteras

- High-quality wood construction
- Premium 100% water-based finishes
- · Beautiful, finished interior
- 3/4" thick shelves

#### **FINISHES**

Polar White (Painted)

Pebble Grey (Painted)

Espresso (Stained)

Slate (Stained)

Simple and Sleek. The Hatteras design features a partial-overlay, Shaker style door and slab drawer front with clean lines that are all the craze in contemporary kitchen design. Transform your space from modern to transitional by changing up the accessories and accents.

#### **FINISHES**

Polar White (Painted)

Pebble Grey (Painted)

Espresso (Stained)

**NEW** Slate (Stained)