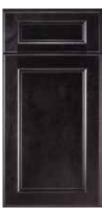

### Door Style: Hatteras

- High-quality wood construction
- Premium 100% water-based finishes
- · Beautiful, finished interior
- 3/4" thick shelves

#### **FINISHES**

Polar White (Painted)

Pebble Grey (Painted)

Espresso (Stained)

Slate (Stained)

Simple and Sleek. The Hatteras design features a partial-overlay, Shaker style door and slab drawer front with clean lines that are all the craze in contemporary kitchen design. Transform your space from modern to transitional by changing up the accessories and accents.

#### **FINISHES**

Polar White (Painted)

Pebble Grey (Painted)

Espresso (Stained)

**NEW** Slate (Stained)