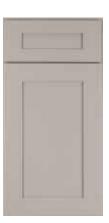

#### **FINISHES**

Polar White (Painted)

Pebble Grey (Painted)

Espresso (Stained)

Slate (Stained)

Sometimes the details make all the difference. The Maui design features a full-overlay transitional door and 5-piece drawer front with a twist of character. The door detail creates a graceful balance between traditional and contemporary for a timeless design. Add a hint of refined warmth and depth to your kitchen with the Maui design. It's sure to make your kitchen a conversation piece.