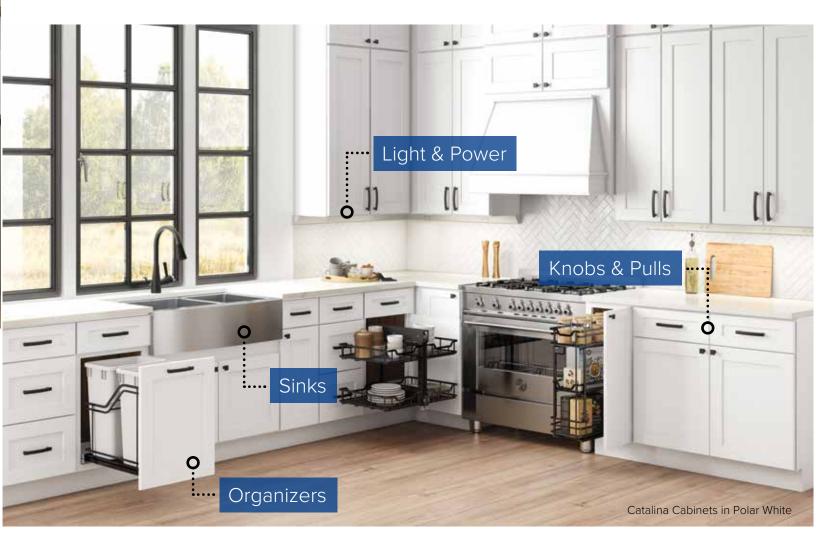

## The Finishing Touches

Complete your kitchen with Hardware Resources' other great products including cabinet knobs and pulls, cabinet organizers, LED lighting, hidden power strips, and kitchen and bar sinks. Ask your dealer for more details!