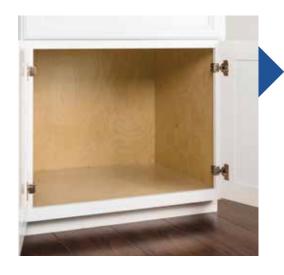

## **Pretty on the Inside, Too**

NorthPoint Cabinetry features a clean and beautifully finished birch interior that enhances the cabinet's luxurious, high-quality appeal. Meaningful yet hidden reinforcements — like solid wood corner blocks and strategically placed pocket screws — help reinforce the integrity and beauty of the cabinet.

## **Structural Integrity**

These cleverly designed cabinets boast an innovative construction that provides robust quality. Shelves are constructed from an impressive ¾" thick veneered plywood, preventing sagging over time under the weight of normal use. Take comfort that these well-constructed cabinets will stand the test of time.